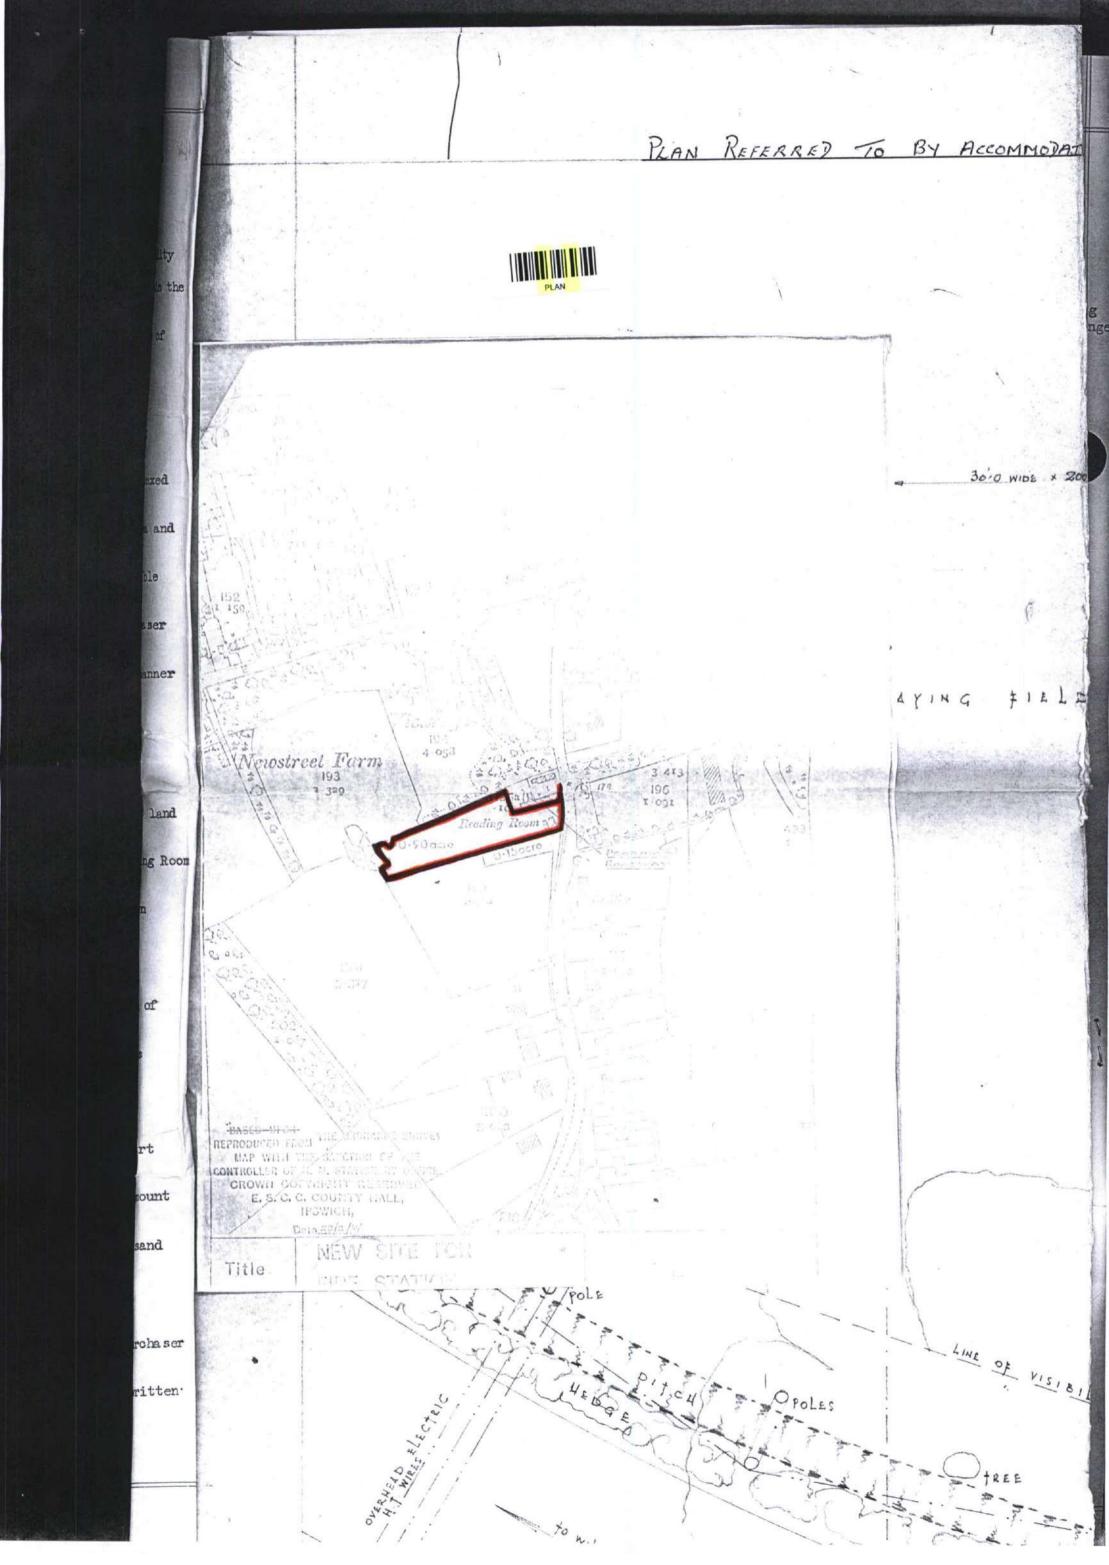

#### MEMOR ANDUM

By a Conveyance dated the 1st Day of July 1994 the within named Council conveyed to the Trustees of the Stradbroke Village Hall all that piece of land off the Wilby Road at Stradbroke in the County of Suffolk as the same is for the purpose of identification only delineated and edged red on the plan annexed thereto together with the rights and subject to the exceptions and reservations therein contained and by such Conveyance acknowledge their right to production and delivery of copies of the within written conveyance.