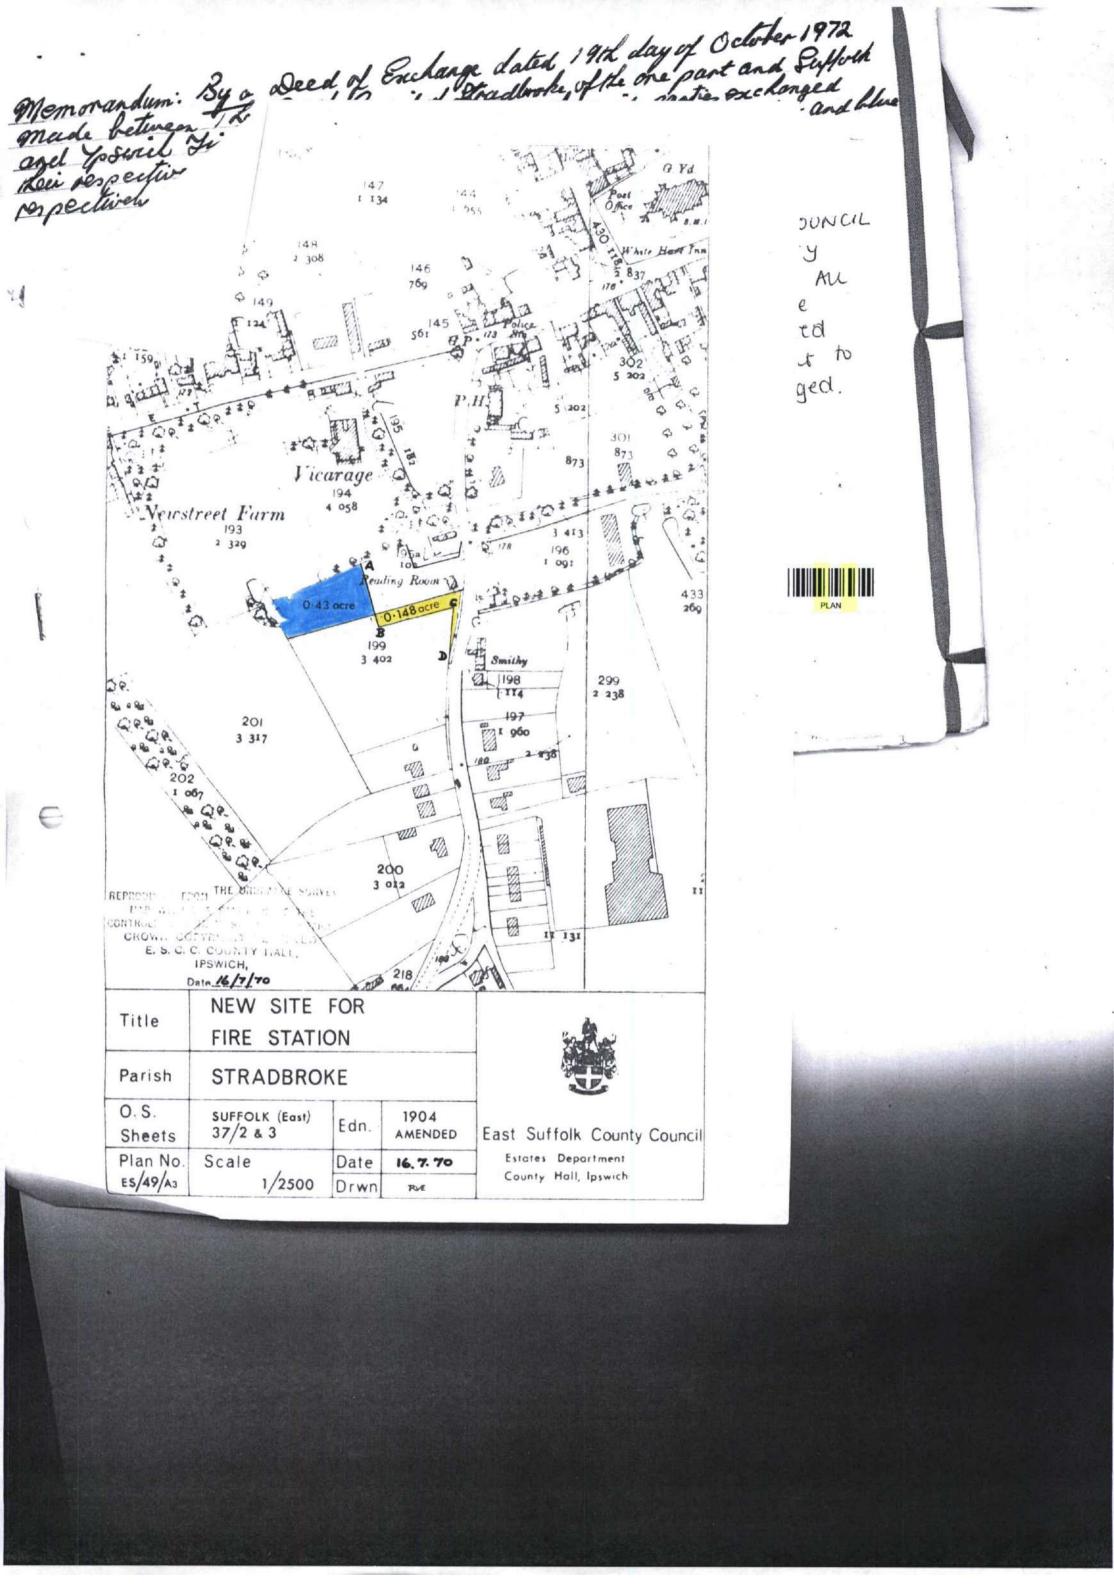

MEMORANDUM By a Deed of Exchange dated 19th day of October 1972 made between The Parish Council of Stradbroke of the one part and Suffolk and Ipswich Fire Authority of the other part the said parties exchanged their respective lands situate at Stradbroke Suffolk shown coloured yellow and blue respectively on the attached plan in fee simple.