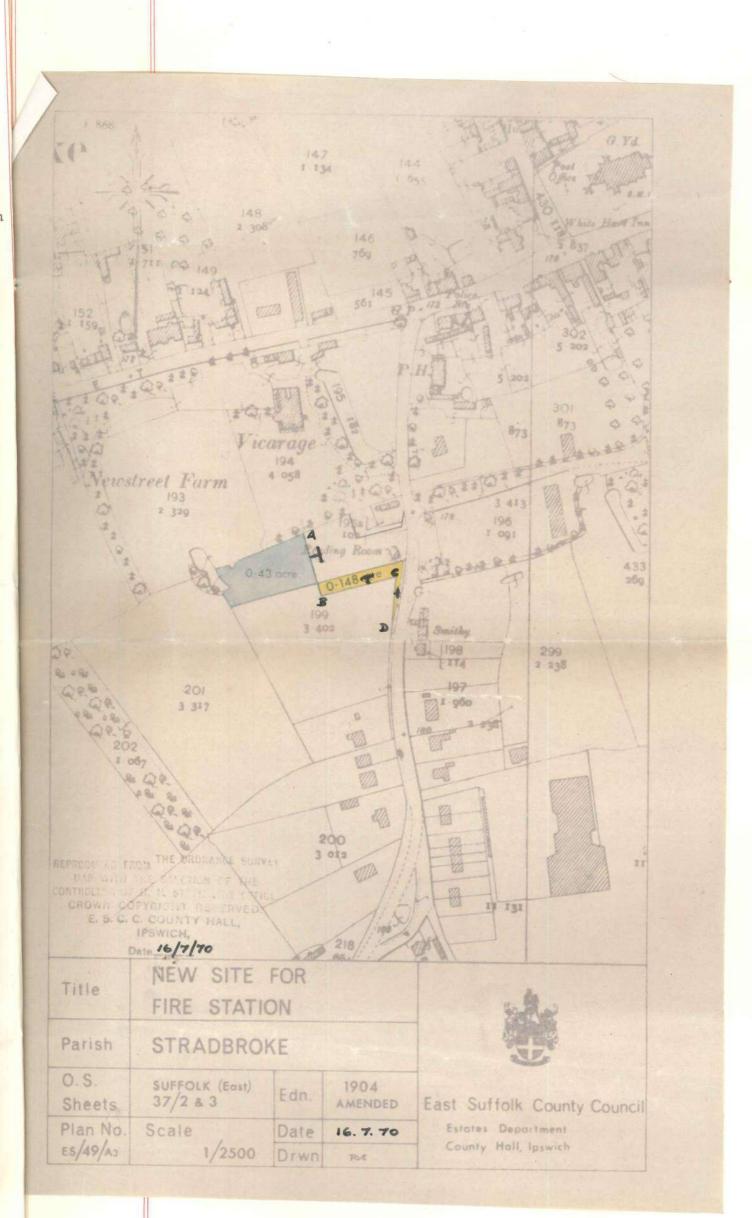

MEMORANDUM By a Deed of Exchange dated 19th day of October 1972 made between The Parish Council of Stradbroke of the one part and Suffolk and Ipswich Fire Authority of the other part the said parties exchanged their respective lands situate at Stradbroke Suffolk shown coloured yellow and blue respectively on the attached plan in fee simple.