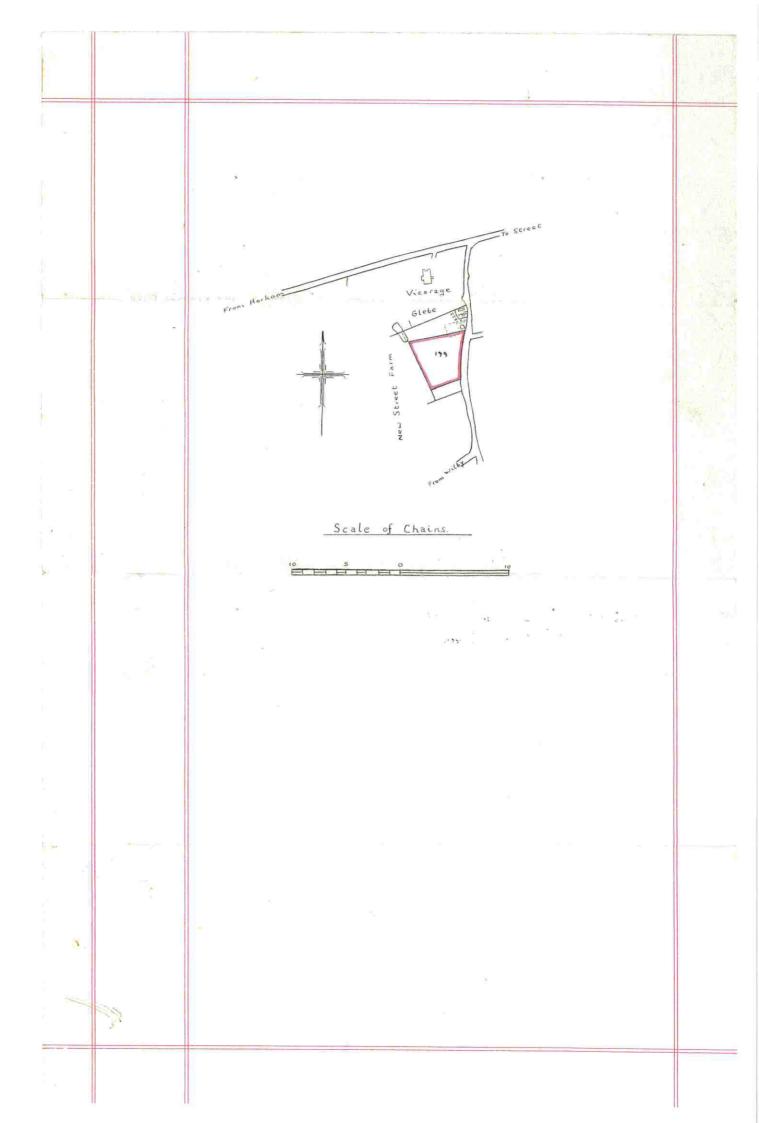

#### NOW THIS DEED WITNESSETH as follows:

- 1. In pursuance of the said agreement and in consideration of the sum of One hundred and seventy five pounds now paid by the Council to the Vendor (the receipt of which sum the Vendor hereby acknowledges) the Vendor as Beneficial Owner hereby conveys unto the Council ALL THAT piece or parcel of land abutting upon the road leading to Wilby in the Parish of Stradbroke aforesaid having an area of Two acres and thirty seven perches or thereabouts and comprising part of enclosure Number 199 on the Ordnance Survey Map for the said Parish As the same is for the purposes of identification only more particularly delineated on the map or plan drawn hereon and thereon edged with the colour red TO HOLD the same unto the Council in fee simple for the purposes and objects hereinbefore described
- 2. The Council hereby covenants with the Vendor that it the Council will within three months of the date hereof erect a concrete post and chain link fence of a height of four feet on the Northern boundary of the property hereby conveyed and thereafter maintain the same in good-order and condition
- 3. The Vendor hereby acknowledges the right of the Council to production and delivery of copies of the documents mentioned in the schedule hereto and hereby undertakes for the safe quetody thereof